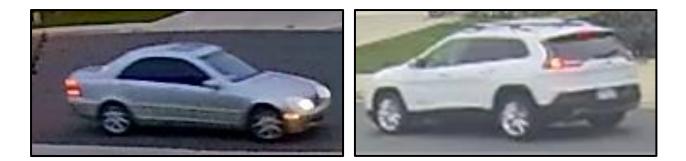

## ARRESTS MADE IN SYCAMORE CANYON NEIGHBORHOOD HOME INVASION ROBBERY

RIVERSIDE, CA – On Tuesday morning, May 17, 2022, two suspects entered a home in the 1500 block of Kyle Court, located in the Sycamore Canyon neighborhood of Riverside, and committed a home invasion robbery. The victim was home alone when two armed suspects broke in and confronted her. She was not injured. Two vehicles used in the crime were a white 2016 Jeep Cherokee and a silver 2002 Mercedes C320.